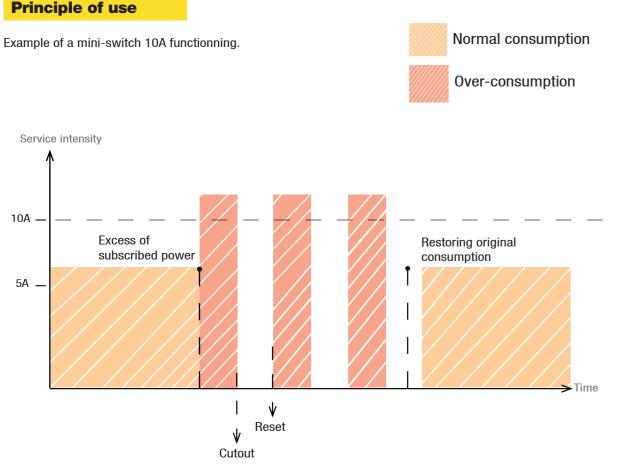

#### **Application**

This mini-switch limits the current that can flow permanently through the connection to a certain intensity. It enables the customer's energy consumption to be controlled and limited to the subscribed power, providing excellent protection against fraud, mainly in the event of meter by-pass / shunt. Massive over-consumption due to fraud is significantly reduced.

#### Description

- The mini-switch is integrated in a fuse cartridge. It limits the current that can flow permanently through the connection thanks to a rating intensity function on the principle of bimetal (thermal bimetallic strip):
- Rating: 5A, 10A, 15A, 20A
- Size: 14×51mm, 22×58mm, T00
- Reversibility threshold: 45A or 60A depending on rating.
- It possesses a circuit breaker fuse function (AD): power of cut: 20kA.
- Its endurance goes from 5,000 to 15,000 cycles according to the rating.
- It is installed before the meter. Two options are possible for utilities:
- At the top of poles, out of the customer reach, to better secure the device;
- In the meter cabinet, for an easier installation.